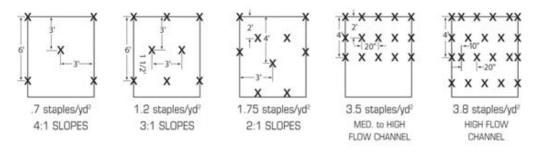

- **Recommended Applications:** EG-2P8 is recommended for use on slopes up to 1:1 and in high flow channels.
- **Recommended Installation pattern:** The leading edge is to be trenched into a 6" deep trench and the blanket is to be placed parallel to the anticipated water flow. When more than 1 blanket is required, they are to be overlapped 6" on all overlapping sides and tiled in a shingle type pattern as to not let the water underneath the blanket.